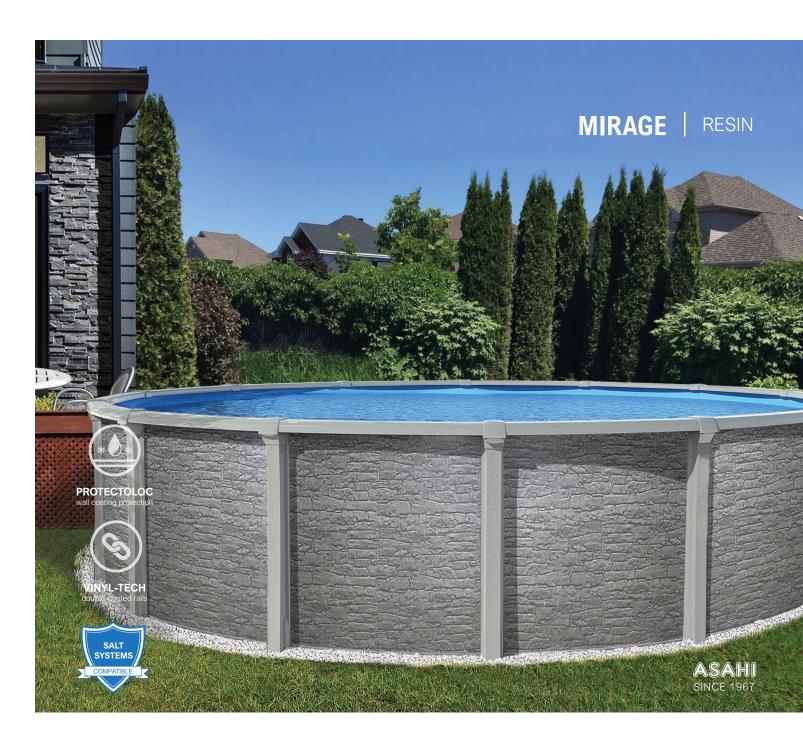

# ABOVE GROUND POOL COLLECTION

| MIRAGE        | RESIN                                                                             |  |
|---------------|-----------------------------------------------------------------------------------|--|
| Wall          | 52"                                                                               |  |
| Top Seat      | 8" Resin                                                                          |  |
| Vertical Post | 8" Resin                                                                          |  |
| Rail          | 1" Vinyl-Tech                                                                     |  |
| Colour        | Stone Grey                                                                        |  |
| ROUND         | 15' (4.57m) Ø<br>18' (5.49m) Ø<br>21' (6.40m) Ø<br>24' (7.32m) Ø<br>27' (8.23m) Ø |  |

## MIRAGE | RESIN

**BRING THE DISTINCTIVE BEAUTY OF STONE** 