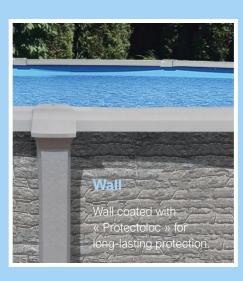

#### **Top Seat**

Reinforced resin top seat and resin joint for durability and UV protection.